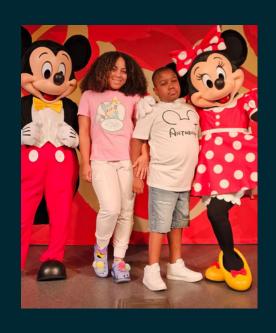

#### PATIENT HIGHLIGHT

Anthony
Powell

We were so happy to be a part of Anthony's trip with Make A Wish to Disney World! We were able to make Anthony's wish come true with the help of two of our nurses, Angelica and Renee. The whole family had a blast and said Angelica and Renee were fantastic. So fantastic, that the family wished they could take our nurses back home with them! Thank you Anthony for letting us be a part of your special vacation!