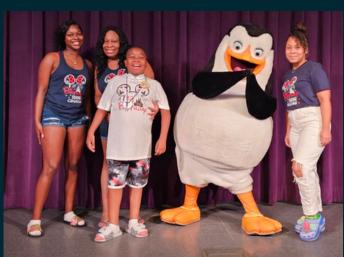

#### PATIENT HIGHLIGHT

Anthony
Powell

We were so happy to be a part of Anthony's trip with Make A Wish to Disney World! We were able to make Anthony's wish come true with the help of two of our nurses, Angelica and Renee. The whole family had a blast and said Angelica and Renee were fantastic. So fantastic, that the family wished they could take our nurses back home with them! Thank you Anthony for letting us be a part of your special vacation!