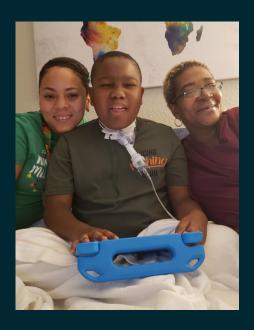

#### PATIENT HIGHLIGHT

Anthony
Powell

We were so happy to be a part of Anthony's trip with Make A Wish to Disney World! We were able to make Anthony's wish come true with the help of two of our nurses, Angelica and Renee. The whole family had a blast and said Angelica and Renee were fantastic. So fantastic, that the family wished they could take our nurses back home with them! Thank you Anthony for letting us be a part of your special vacation!