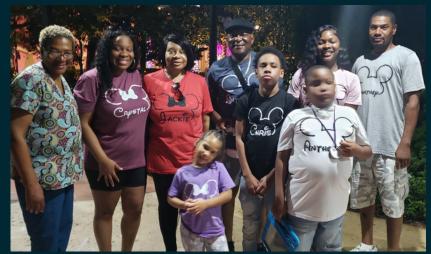

#### PATIENT HIGHLIGHT

Anthony
Powell

We were so happy to be a part of Anthony's trip with Make A Wish to Disney World! We were able to make Anthony's wish come true with the help of two of our nurses, Angelica and Renee. The whole family had a blast and said Angelica and Renee were fantastic. So fantastic, that the family wished they could take our nurses back home with them! Thank you Anthony for letting us be a part of your special vacation!